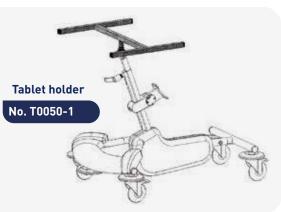

#### **Tablet holder** with white tablet for frame **T0** and **T1**

No. T90-V112BC1

with transparent tablet for frame **T0** and **T1** 

#### No. T90-V112TRC1

with white tablet for frame **T2** and **T3** 

No. T90-V112RBC2

with transparent tablet for frame **T2** and **T3** 

#### No. T90-V112RTRC2

Size 1 : 500 x 600 mm

Size 2 : 600 x 700 mm

tyle

ORIGINAL

All-terrain wheel kit (whithou brake) No. T0070-1

Wheel kit

No. T0020-1

No. T0020-1

for T1, T2 and T3

non-directional - for TO

4

1/