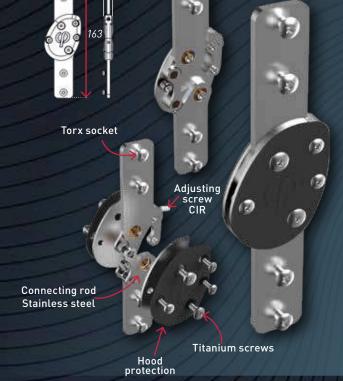

# $\phi_{slo}$

Physiological 4-axis polycentric knee joint, reproducing knee joint kinematics. Single-post knee brace for correction of ligament instability and gonarthrosis.

## Its strengths :

- Can be used in damp environments
- Possibility to finely adjust sensittivity of knee unlocking according to your patient's level of confidence
- Compact and lightweight 224 gr
- Maximum bending range 150°

Order No. PU3I-1E