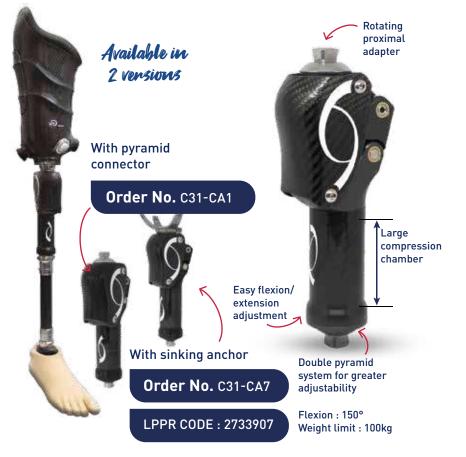

### **Pneumatic Polycentric** Knee with Carbon body - C31\*

## Its strengths :

- Can be used in damp environments
- Possibility to finely adjust sensittivity of knee unlocking according to your patient's level of confidence
- Compact and lightweight 224 gr
- Maximum bending range 150°

Order No. PU3I-1E