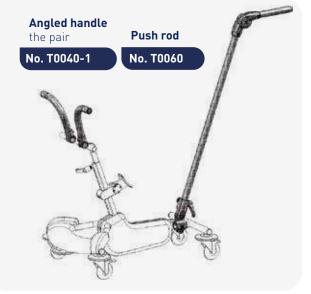

#### **Tablet holder** with white tablet for frame **T0** and **T1**

No. T90-V112BC1

with transparent tablet for frame **T0** and **T1** 

#### No. T90-V112TRC1

with white tablet for frame **T2** and **T3** 

No. T90-V112RBC2

with transparent tablet for frame **T2** and **T3** 

#### No. T90-V112RTRC2

Size 1 : 500 x 600 mm

Size 2 : 600 x 700 mm

tyle

ORIGINAL

All-terrain wheel kit (whithou brake) No. T0070-1

Wheel kit

No. T0020-1