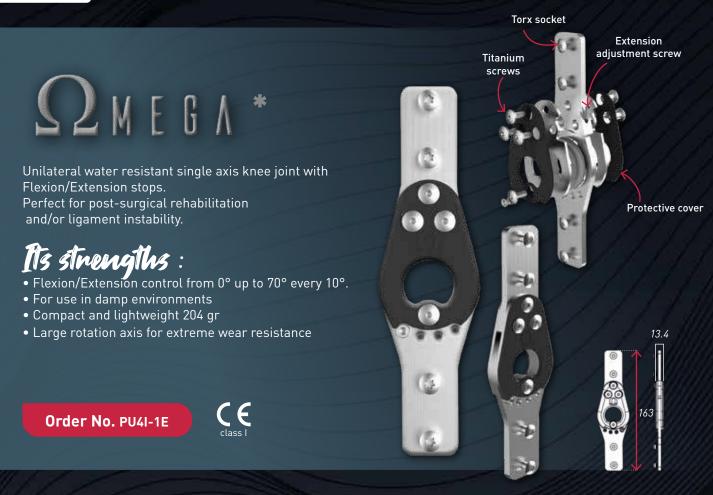

# $\phi_{slo}$

Physiological 4-axis polycentric knee joint, reproducing knee joint kinematics. Single-post knee brace for correction of ligament instability and gonarthrosis.

## Its strengths :

- Can be used in damp environments
- Possibility to finely adjust sensittivity of knee unlocking according to your patient's level of confidence
- Compact and lightweight 224 gr
- Maximum bending range 150°

Order No. PU3I-1E