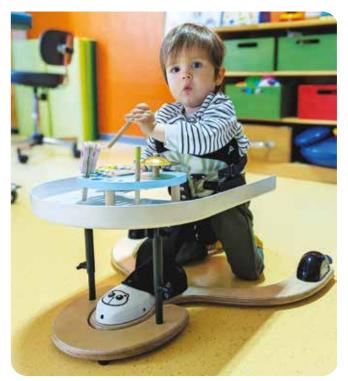

# **Mo**tilo

The MOTILO is a made-to-measure walker made for children with multiple disabilities in order to ease their mobility. Its corset saddle, adjustable in height and tilt, along with its high quality and nice looking frame are a perfect combination to discover ambulation.

#### Its goals are :

• The learning of motor functions not yet acquired,

• Prevent and correct the functional consequences as well as orthopedic deformities coming from muscular imbalances,

The **MOTILO** introduces locomotion to child with multiple disabilities, thus offering the opportunity to move around, have fun and free himself from the usual constraints of his life.

The **MOTILO** is intended for children unable to walk independently and with a trunk hypotonia requiring maintenance.