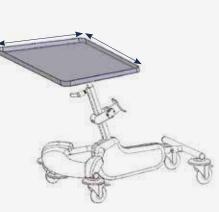

# **Mo**tilo

The MOTILO is a made-to-measure walker made for children with multiple disabilities in order to ease their mobility. Its corset saddle, adjustable in height and tilt, along with its high quality and nice looking frame are a perfect combination to discover ambulation.

#### Its goals are :

• The learning of motor functions not yet acquired,

• Prevent and correct the functional consequences as well as orthopedic deformities coming from muscular imbalances,

The **MOTILO** introduces locomotion to child with multiple disabilities, thus offering the opportunity to move around, have fun and free himself from the usual constraints of his life.

The **MOTILO** is intended for children unable to walk independently and with a trunk hypotonia requiring maintenance.