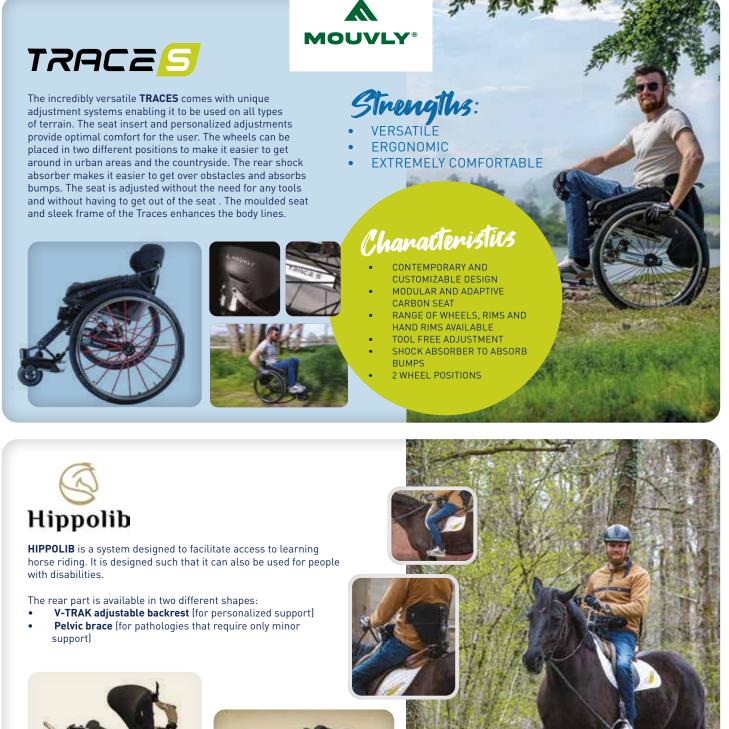

SCLEROSIS
- **INCOMPLETE PARAPLEGIA**
- STROKE AFTER-EFFECTS
  - POLIOMYELITIS AFTER-EFFECTS

Low noise

bumper

Removable and washable upholstery

#### **MILLED FOAMS**



# SKB

SKB CARBON KNEE BRACE

Anterior and posterior valve with **polycentric**, stainless steel **joints** and adjustable flexion/extension stops.

#### INDICATIONS

- Anterior and/or posterior cruciate ligament
- Post-traumatic functional treatment
- Lateral knee stabilization after sprain

#### Order No. SOI36SKBPU



# From basic milling

Our **know-how** enables us to meet your **needs**, whatever the degree of manufacturing required. From grinding to finishing, Janton puts its **expertise at your service**.

# ... to finished device

In milled foam painted and covened

Conset seat with cover

**POSTURE SEATS** 



Hand LI\_09/2023\_Photos non contractuelles\_Imprimé sur papier certifié FSC BSC

168 ZA des Aubrières - 49412 SAUMUR Cedex Tél. : +33 (0)2 41 50 50 91 - Fax : +33 (0)2 41 83 05 82 info@groupe-g2m.com



WWW.GROUPE-G2M.COM