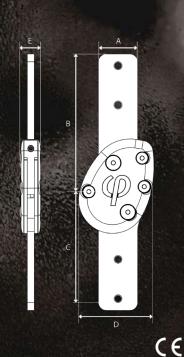

## MONOCENTRIC SINGLE HINGED KNEE JOINT SUITABLE FOR USE IN WET CONDITIONS

| References    | PU4I-1ED                                                                                                         | PU4I-1EG                                                                                                         |
|---------------|------------------------------------------------------------------------------------------------------------------|------------------------------------------------------------------------------------------------------------------|
| Description   | Right monocentric single<br>hinged knee joint Suitable<br>for use in wet conditions                              | Left monocentric single<br>hinged knee joint Suitable<br>for use in wet conditions                               |
| Material      | stainless steel + Titanium                                                                                       | stainless steel + Titanium                                                                                       |
| Dimensions    | $A = 25 \times 4.5 \text{ mm}$ $B = 88 \text{ mm}$ $C = 75 \text{ mm}$ $D = 45 \text{ mm}$ $E = 13.4 \text{ mm}$ | $A = 25 \times 4.5 \text{ mm}$ $B = 88 \text{ mm}$ $C = 75 \text{ mm}$ $D = 45 \text{ mm}$ $E = 13.4 \text{ mm}$ |
| Weight        | 202 g                                                                                                            | 202 g                                                                                                            |
| Ordering info | Indicate the reference PU4I-1ED                                                                                  | Indicate the reference PU4I-1EG                                                                                  |
| Packaging     | Unit                                                                                                             | Unit                                                                                                             |

## POLYCENTRIC SINGLE HINGED KNEE JOINT SUITABLE FOR USE IN WET CONDITIONS

| References    | PU3I-1ED                                                                                                         | PU3I-1EG                                                                                                         |
|---------------|------------------------------------------------------------------------------------------------------------------|------------------------------------------------------------------------------------------------------------------|
| Description   | Right Polycentric single<br>hinged knee joint suitable<br>for use in wet conditions                              | Left Polycentric single<br>hinged knee joint suitable<br>for use in wet conditions                               |
| Material      | stainless steel + Titanium                                                                                       | stainless steel + Titanium                                                                                       |
| Dimensions    | $A = 25 \times 4.5 \text{ mm}$ $B = 88 \text{ mm}$ $C = 75 \text{ mm}$ $D = 48 \text{ mm}$ $E = 13.8 \text{ mm}$ | $A = 25 \times 4.5 \text{ mm}$ $B = 88 \text{ mm}$ $C = 75 \text{ mm}$ $D = 48 \text{ mm}$ $E = 13.8 \text{ mm}$ |
| Weight        | 228 g                                                                                                            | 228 g                                                                                                            |
| Ordering info | Indicate the reference PU3I-1ED                                                                                  | Indicate the reference PU3I-1EG                                                                                  |
| Packaging     | Unit                                                                                                             | Unit                                                                                                             |