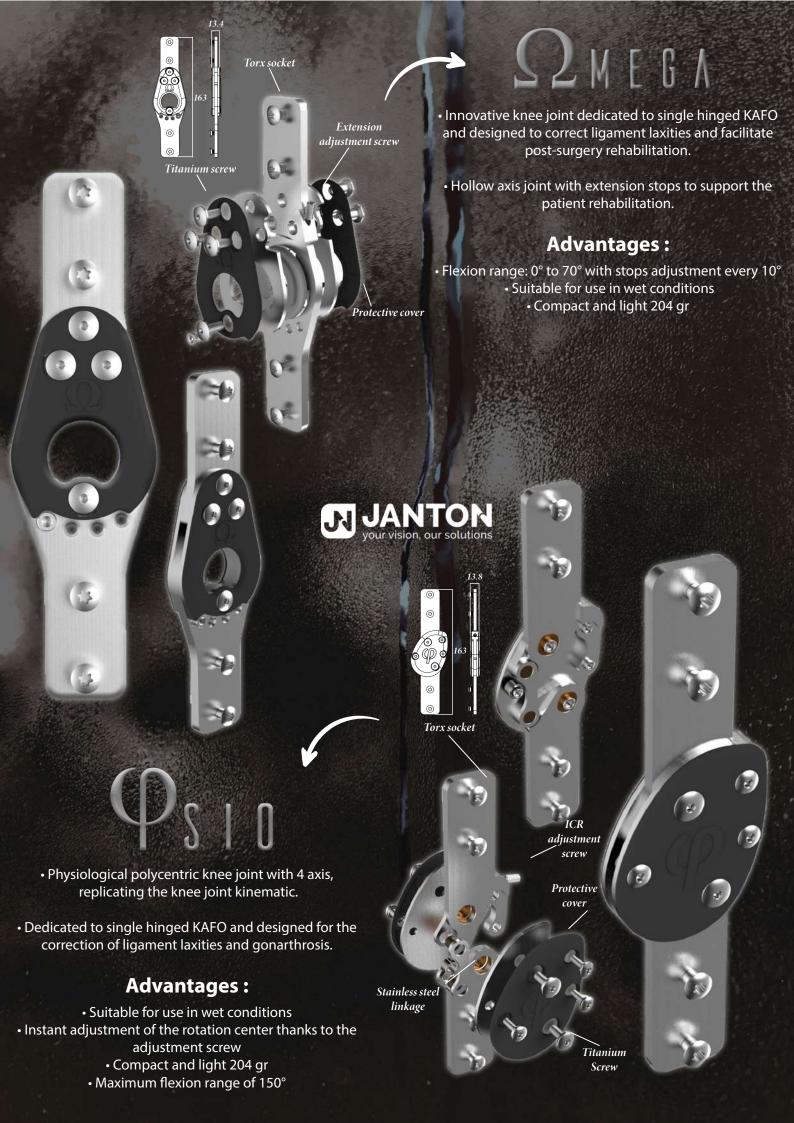

## $\Omega$ MEGA

## MONOCENTRIC SINGLE HINGED KNEE JOINT SUITABLE FOR USE IN WET CONDITIONS

| References    | PU4I-1ED                                                                                                         | PU4I-1EG                                                                                                         |
|---------------|------------------------------------------------------------------------------------------------------------------|------------------------------------------------------------------------------------------------------------------|
| Description   | Right monocentric single<br>hinged knee joint Suitable<br>for use in wet conditions                              | Left monocentric single<br>hinged knee joint Suitable<br>for use in wet conditions                               |
| Material      | stainless steel + Titanium                                                                                       | stainless steel + Titanium                                                                                       |
| Dimensions    | $A = 25 \times 4.5 \text{ mm}$ $B = 88 \text{ mm}$ $C = 75 \text{ mm}$ $D = 45 \text{ mm}$ $E = 13.4 \text{ mm}$ | $A = 25 \times 4.5 \text{ mm}$ $B = 88 \text{ mm}$ $C = 75 \text{ mm}$ $D = 45 \text{ mm}$ $E = 13.4 \text{ mm}$ |
| Weight        | 202 g                                                                                                            | 202 g                                                                                                            |
| Ordering info | Indicate the reference PU4I-1ED                                                                                  | Indicate the reference PU4I-1EG                                                                                  |
| Packaging     | Unit                                                                                                             | Unit                                                                                                             |