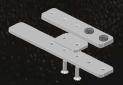

## MANUFACTURING KIT FOR SINGLE HINGED KNEE JOINT

Manufacturing kit for single hinged orthosis with PU3I-1ED/G or PU4I-1ED/G composed of a stratification element and a drilling template.