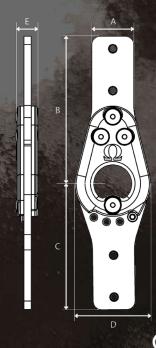

 $\Phi_{\text{SIO}}$ 

## POLYCENTRIC SINGLE HINGED KNEE JOINT SUITABLE FOR USE IN WET CONDITIONS

| References    | PU3I-1ED                                                                                                         | PU3I-1EG                                                                                                         |
|---------------|------------------------------------------------------------------------------------------------------------------|------------------------------------------------------------------------------------------------------------------|
| Description   | Right Polycentric single<br>hinged knee joint suitable<br>for use in wet conditions                              | Left Polycentric single<br>hinged knee joint suitable<br>for use in wet conditions                               |
| Material      | stainless steel + Titanium                                                                                       | stainless steel + Titanium                                                                                       |
| Dimensions    | $A = 25 \times 4.5 \text{ mm}$ $B = 88 \text{ mm}$ $C = 75 \text{ mm}$ $D = 48 \text{ mm}$ $E = 13.8 \text{ mm}$ | $A = 25 \times 4.5 \text{ mm}$ $B = 88 \text{ mm}$ $C = 75 \text{ mm}$ $D = 48 \text{ mm}$ $E = 13.8 \text{ mm}$ |
| Weight        | 228 g                                                                                                            | 228 g                                                                                                            |
| Ordering info | Indicate the reference PU3I-1ED                                                                                  | Indicate the reference PU3I-1EG                                                                                  |
| Packaging     | Unit                                                                                                             | Unit                                                                                                             |